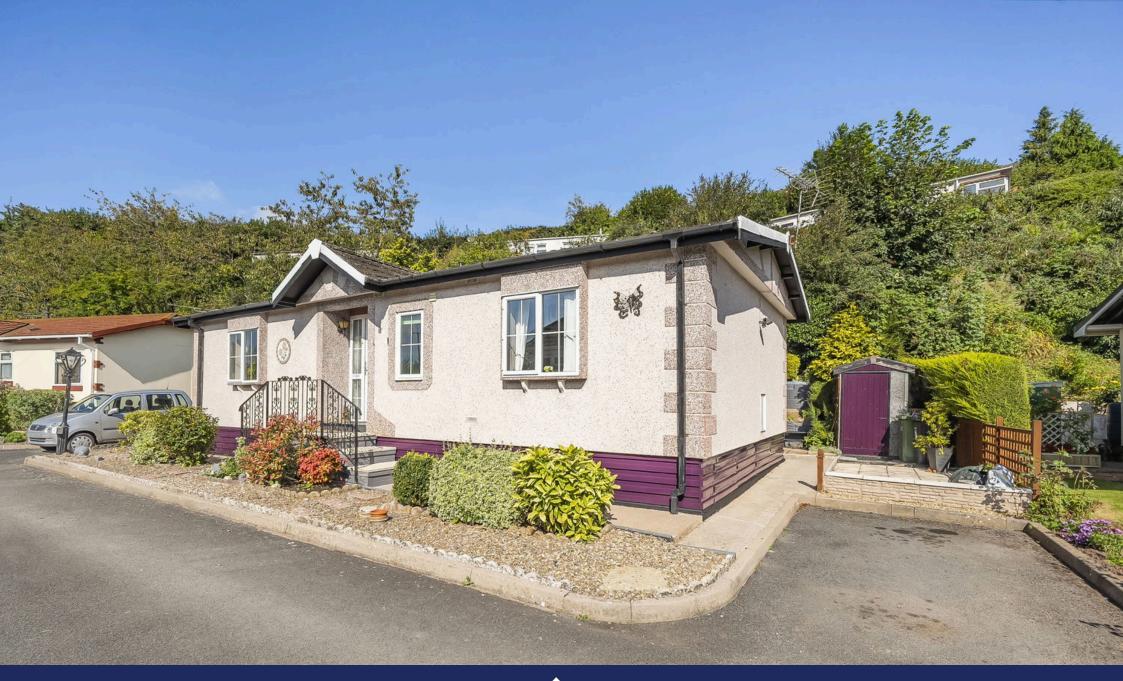

## Bromyard, Herefordshire, HR7

£135,000

- Detached Residential Pak Home
- Two Double Bedrooms
- L-Shaped Living/Dining Room Kitchen/Breakfast Room
- Close To Amenities
- Generous Plot

- Off Street Parking
- Double Glazing
- Gas Central Heating
- Viewing Recommended

A well appointed two double bedroom detached park home bungalow located on this popular residential park for the over 45's which offers superb access to all the amenities in Bromyard close by. This home boasts an ensuite and walk-in wardrobe to the main bedroom, built in wardrobes in bedroom two, a further guest bathroom as well as an L-Shaped Lounge-Dining Room, a kitchen/breakfast room, double glazing and gas central heating. Externally is where this home sets itself apart from the competition as there are easy to maintain garden areas to all sides of the home as well as steps leading to a tiered garden ideal for those keen gardeners!