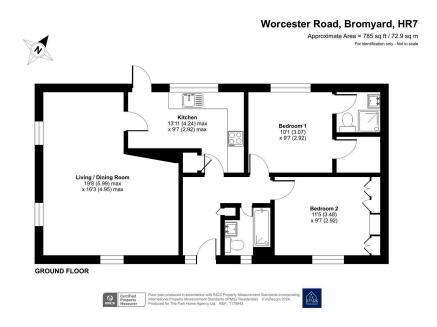

## Bromyard, Herefordshire, HR7

£135,000

- Detached Residential Pak Home
- Two Double Bedrooms
- L-Shaped Living/Dining Room Kitchen/Breakfast Room
- Close To Amenities
- Generous Plot

- Off Street Parking
- Double Glazing
- Gas Central Heating
- Viewing Recommended

A well appointed two double bedroom detached park home bungalow located on this popular residential park for the over 45's which offers superb access to all the amenities in Bromyard close by. This home boasts an ensuite and walk-in wardrobe to the main bedroom, built in wardrobes in bedroom two, a further guest bathroom as well as an L-Shaped Lounge-Dining Room, a kitchen/breakfast room, double glazing and gas central heating. Externally is where this home sets itself apart from the competition as there are easy to maintain garden areas to all sides of the home as well as steps leading to a tiered garden ideal for those keen gardeners!